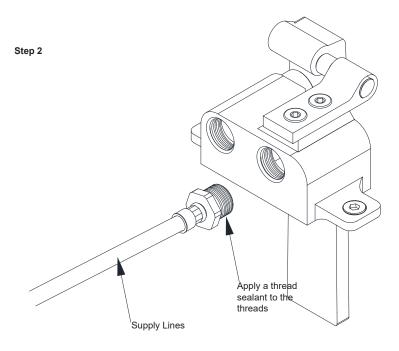

#### Installation Instructions

- 1. Turn off water supply
- 2. Mount single pedal knee valve assembly. 4" on center with two no.4's mounting screws, Note: 5" on center, If Installing the 3174 ( Double Pedal Valve Floor Mount) (See step 1 illustration .)
- 3. Connect the supply lines to the inlet and outlets of floor mount control valve. Apply teflon tape or pipe joint compound to threads on the supply lines.
- 4. Turn on water supply and check for leaks.