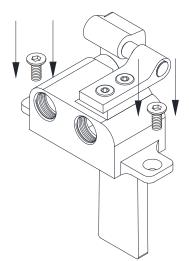

#### Installation Instructions

- 1. Turn off water supply
- 2. Mount single pedal knee valve assembly. 4" on center with two no.4's mounting screws, Note: 5" on center, If Installing the 3174 ( Double Pedal Valve Floor Mount) (See step 1 illustration .)
- 3. Connect the supply lines to the inlet and outlets of floor mount control valve. Apply teflon tape or pipe joint compound to threads on the supply lines.
- 4. Turn on water supply and check for leaks.