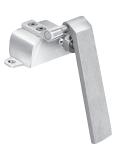

www.P65Warnings.ca.gov.

#3074 - Single Pedal Knee Valve Mount

#3174- Double Pedal Knee Valve Mount

### **Package Contents**

The box should contain the following:

3074 - Single Pedal Knee Valve Mount or 3174 - Double Pedal Knee Valve Mount

#### Installation Instructions

- 1. Turn off water supply
- 2. Mount single pedal knee valve assembly. 4" on center with two no.4's mounting screws, Note: 5" on center, If Installing the 3174 ( Double Pedal Valve Floor Mount) (See step 1 illustration .)
- 3. Connect the supply lines to the inlet and outlets of floor mount control valve. Apply teflon tape or pipe joint compound to threads on the supply lines.
- 4. Turn on water supply and check for leaks.