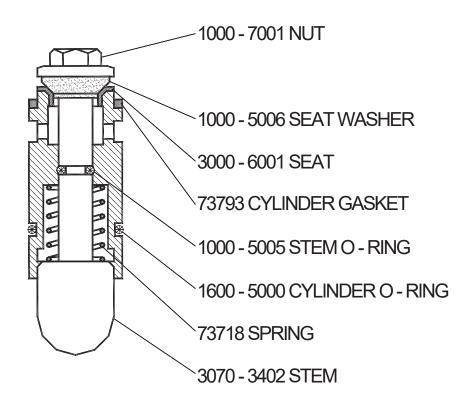

# Replacement Parts for "Single & Double Pedal

# Knee Valve Mount"

## 3070 - 0000 FOOT VALVE CYLINDER







# FVHB-DK-XX **Product Installation Guide**

Since 1936, Fisher Manufacturing Company has manufactured heavy-duty, high quality plumbing products and hardware specialties for the food service industry. For three generations, the Fisher family has adhered to a strict dedication of and overall value. When you install Fisher products... you install the best. Our hardware is manufactured with the standardization of internal mechanisms. All chrome plating is triple plated copper, nickel and chrome for durability. Every piece of equipment we make is rigorously tested in both our modern in-house testing center and in actual field situations under extreme conditions. Every detail is thoroughly checked. Before we make our products available to you, they pass each and every test. You get prove