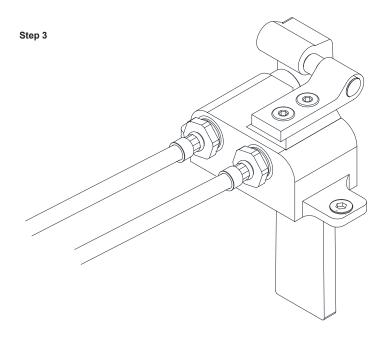

#### Installation Instructions

- 1. Turn off water supply
- 2. Mount single pedal knee valve assembly. 4" on center with two no.4's mounting screws, Note: 5" on center, If Installing the 3174 ( Double Pedal Valve Floor Mount) (See step 1 illustration .)
- 3. Connect the supply lines to the inlet and outlets of floor mount control valve. Apply teflon tape or pipe joint compound to threads on the supply lines.
- 4. Turn on water supply and check for leaks.