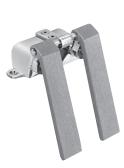

www.P65Warnings.ca.gov.

#3074 - Single Pedal Knee Valve Mount

#3174- Double Pedal Knee Valve Mount

### **Package Contents**

The box should contain the following:

3074 - Single Pedal Knee Valve Mount or 3174 - Double Pedal Knee Valve Mount

#### Installation Instructions

- 1. Turn off water supply
- 2. Mount single pedal knee valve assembly. 4" on center with two no.4's mounting screws, Note: 5" on center, If Installing the 3174 ( Double Pedal Valve Floor Mount) (See step 1 illustration .)
- 3. Connect the supply lines to the inlet and outlets of floor mount control valve. Apply teflon tape or pipe joint compound to threads on the supply lines.
- 4. Turn on water supply and check for leaks.