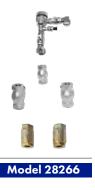

This kit is ideal for new construction where the piping required for Reel Rinse Units is concealed within the wall. This kit consists of check valves, shut off and mixing valves, and an antispill pressure type vacuum breaker.