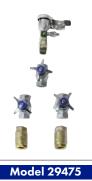

Model 1801

Fisher Manufacturing reel systems include all necessary installation components. This Kit is ideal for re-modeling and retro fitting Reel Rinse Units where the piping required for Reel Rinse Units is exposed on the wall. This kit consists of check valves, shut off and mixing valves, and an anti-spill pressure type vacuum breaker.