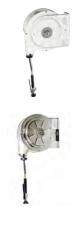

## THE FISHER DIFFERENCE...

What makes our hose reels genuine? Fisher hose reels are the trusted choice for customers around the world because of their durability. These genuine Fisher Hose Reels are universally designed models that are available with the following mounting options: Ceiling, Wall, and Under Counter models in Stainless Steel or Powder Coated Construction Steel. Each Fisher Hose Reel offers these premium features:

## **CAFE STYLE**

Cafe style is available open and closed. Powder coated steel construction and stainless steel. Powder coated steel provides long-lasting durability for maximum corrosion resistance. The Stainless Steel quality finish and corrosion resistant components offer the maximum protection from premature corrosion. It's highly durable and corrosion resistant. Reel rinse styles with ratchet lock and easy tension adjustment. Furnished with 3/8" ID hose rated at 200 PSI, and 160° degree water temperature. Water inlet is 3/8" Male NPT.

## **OPEN OR CLOSED?**

Open Reel allows visibility and easy access for cleaning. Closed reel keeps everything out of sight. This is purely client preference, giving you the flexibility to choose what's best for your facility.