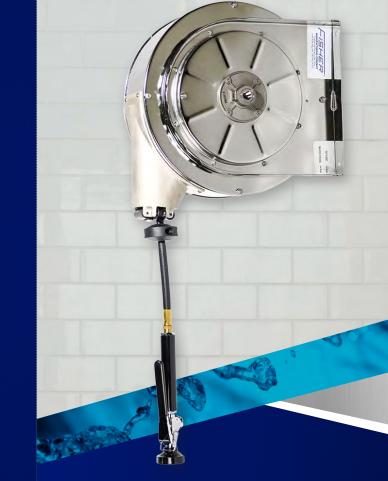

## THE FISHER DIFFERENCE...

What makes our hose reels genuine? Fisher hose reels are the trusted choice for customers around the world because of their durability. These genuine Fisher Hose Reels are universally designed models that are available with the following mounting options: Ceiling, Wall, and Under Counter models in Stainless Steel or Powder Coated Construction Steel. Each Fisher Hose Reel offers these premium features:

## **#1 REINFORCED STEEL:**

Powder coated steel reels are a robotically welded steel base that offers maximum strength and consistent quality. All steel components are powder coated for maximum corrosion resistance. The stainless steel reels' guide arm and base are stamped with ribs and gussets to ensure maximum strength and ultra-light weight.

## **#2 EXTRA PROTECTION:**

Stainless steel reels feature a steel enclosure that offers an additional level of protection for the hose from potentially harmful foreign debris. These reels are designed such that removing the cover on either side will allow access to the majority of serviceable parts.

## **#3 FULL FLOW STRESS FREE SWIVEL DESIGN:**

Both powder coated steel and stainless steel reels offer a full flow swivel that combines the highest- grade seal design and materials with bearing areas to ensure a maximum service life. The hose is plumbed into the base to eliminate the risk of undue stress on the swivel.

### **#4 QUIET SPEED LATCH:**

The latch cam is designed for a reliable yet quiet operation.

### **#5 PRO SPRAY VALVE:**

A shower head that produces up to 2.15 GPM and is guaranteed for 1 million cycles. NOT SUITABLE for removing food residue from food service items before cleaning them in commercial dishwashing or ware washing equipment.

### **#6 SPRAY GUN:**

An adjustable spray trigger with a 7.0 GPM ergonomic design.

## **#7 3-PLY AIRCRAFT HYDRAULIC HOSE**

Last three times longer.

When you choose Fisher Hose Reels from the start, you're trusting a brand that delivers real value with reliable, high-quality components designed to outlast cheaper alternatives. Instead of struggling with traditional hoses or mops and buckets, Fisher hose reels offer a more convenient, safer method for rinsing out equipment, washing down floors and cleaning heavy industrial debris. Fisher reel rinse units make water conveniently available in all kitchen areas.