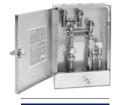

## WITH FISHER MANUFACTURING THERE **ARE ALWAYS MORE OPTIONS TO CHOOSE FROM!**

Simplify installation with Fisher's uniquely designed reel rinse control unit which combines all the necessary components into one complete system. Control valves and gauges are completely enclosed within a stainless steel cabinet with only three connections giving the operator total control that is tamper resistant.

Model 1801

Fisher Manufacturing reel systems include all necessary installation components. This Kit is ideal for re-modeling and retro fitting Reel Rinse Units where the piping required for Reel Rinse Units is exposed on the wall. This kit consists of check valves, shut off and mixing valves, and an anti-spill pressure type vacuum breaker.