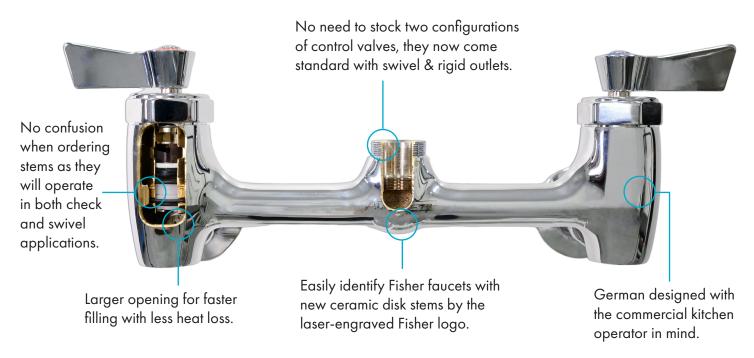

## Streamline your operation with Fisher's Ceramic Disk Stems, the smart choice for any application.

At Fisher, quality isn't a goal, it's our daily commitment. Every product we make reflects our unwavering dedication to excellence. That is why we have partnered with Fluehs, a German Engineering and Manufacturing company, to help us design and produce these new ceramic disk stems. We understand that quality is the outcome of relentless effort, and it's a standard we uphold in every faucet, pre-rinse unit and component we craft.

Fisher faucets with Ceramic Disk Stems feature a higher level of engineering with a stylish new look.

The new Ceramic Disk Stems are currently available in Fisher's ½" Faucets, Pre-Rinse Units, Service Sink Faucets, Pot Fillers Units and Utility Spray Units.