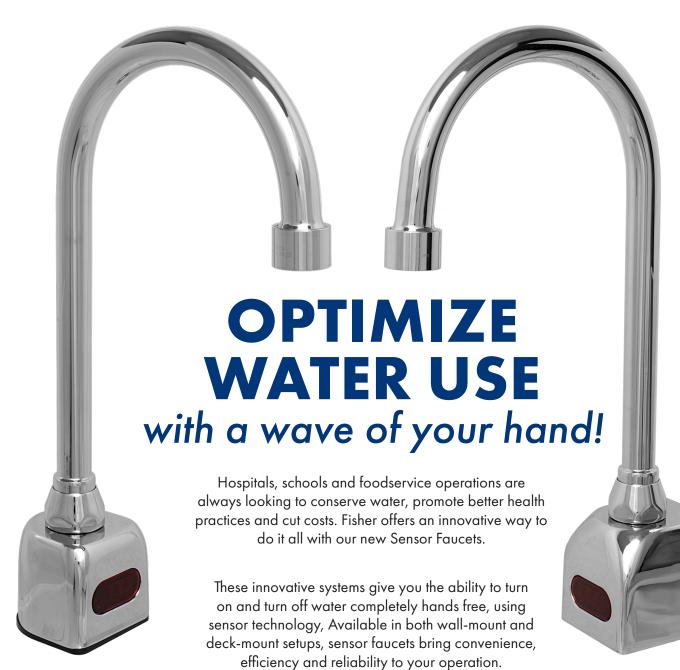

MANUFACTURING COMPANY

Commercial Faucets Since 1936





## BETTER BUILT FISHER'S SENSOR FAUCETS

ADJUSTBLE SHUT-OFF DELAY

Conserve water and energy

FAUCET CONSTRUCTION

Solid Brass, chrome plated

WALL OR DECK
MOUNT MODELS

To fit any application

STAINLESS STEEL
BRAIDED SUPPLY LINE

For increased durability

AC/DC POWER

Provides continuous operation regardless of power supply

8 STANDARD AA
BACKUP BATTERIES

With low battery indicator

**NARIABLE SENSOR RANGE** 

For different sink sizes or personal preference

2 NO-TOUCH SYSTEM

Enhances hygiene in medical, institutional, and food service settings

3 BUILT IN-LINE FILTER WITH CLEAN-OUT TRAP

To reduce maintenance costs and ensure particle free water.

4 SLOW CLOSING
PISTON-OPERATED
SOLENOID VALVE

For reliable and smooth operation without water hammer

COMPACT CONTROLS

Conveniently mo